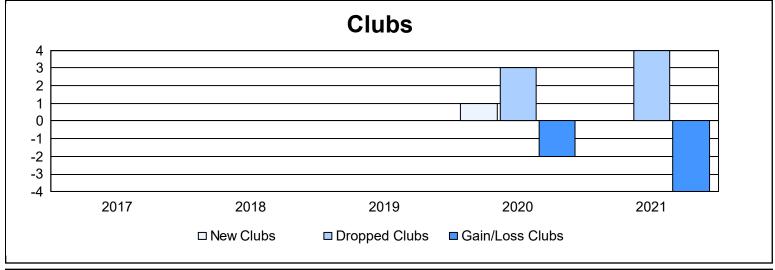

District 105SC As of June 2021 Cumulative

| Year      | New<br>Clubs | Dropped<br>Clubs | Gain/<br>Loss<br>Clubs | New<br>Members | Charter<br>Members | Reinstate<br>Members | Transfer<br>Members | Total<br>Member<br>Added | Total<br>Members<br>Dropped | Gain/<br>Loss<br>Members |
|-----------|--------------|------------------|------------------------|----------------|--------------------|----------------------|---------------------|--------------------------|-----------------------------|--------------------------|
| 2016-2017 | 0            | 0                | 0                      | 104            | 0                  | 5                    | 9                   | 118                      | 123                         | -5                       |
| 2017-2018 | 0            | 0                | 0                      | 96             | 1                  | 4                    | 10                  | 111                      | 147                         | -36                      |
| 2018-2019 | 0            | 0                | 0                      | 111            | 0                  | 0                    | 8                   | 119                      | 143                         | -24                      |
| 2019-2020 | 1            | 3                | -2                     | 66             | 24                 | 3                    | 18                  | 111                      | 162                         | -51                      |
| 2020-2021 | 0            | 4                | -4                     | 81             | 2                  | 2                    | 7                   | 92                       | 126                         | -34                      |
| Average   | 0            | 1                | -1                     | 92             | 5                  | 3                    | 10                  | 110                      | 140                         | -30                      |